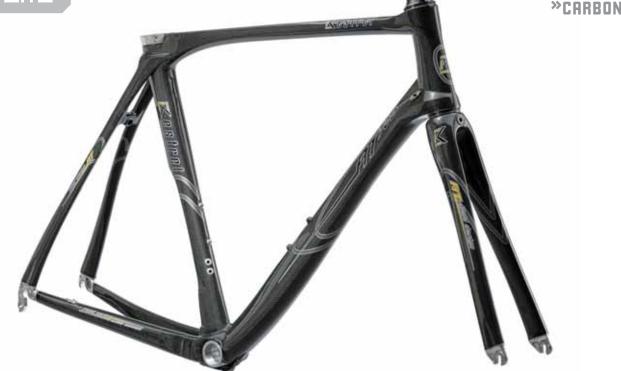

### THE POWER PICTURE

- » Constantly varying tube sections and optimized shapes throughout, for increased torsional rigidity and bottom bracket stiffness
- » Semi-sloping top tube for lower center of gravity and stiffer main triangle
- » Structurally optimized onepiece Modular Monocoque main triangle
- » Size-specific, proportionally scaled tube and junction profiles for consistent ride quality and superior stiffness in every size

#### DETAILS

- > Full internal cable routing
- > Model-specific RT Carbon aero seatpost (adaptable to standard 27.2mm post)
- > Semi-integrated headset for a low profile, optimal stiffness and full replaceability