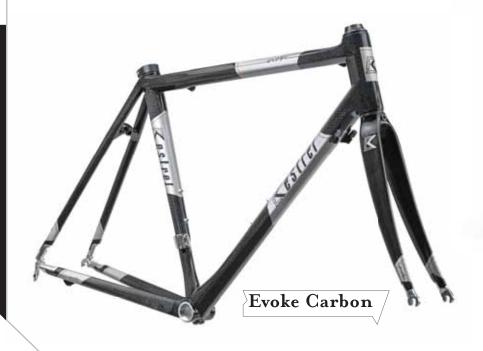

#### TECHNICAL PERFECTION

Evoke is the ultimate no-compromises, take-no-prisoners road racer. Stiff and efficient, and in a full range of seven sizes, 47-62 cm, for perfect fit that maximizes your performance.

This year sees the production debut of the Evoke SL—same benchmark rigidity and brutally efficient power transfer, but crafted from high-modulus carbon that makes it a sub-kilo machine. It's a flyweight package with a heavyweight punch.

#### **EVOKE SL: TOP OF THE LINE»**

- » Taut, super-precise handling and response
- » Structurally integrated head tube, bottom bracket and rear dropouts for wicked-fast power transfer
- » Kestrel-exclusive 800ksi high-modulus carbon, for a flyweight frame that performs and rides like the benchmark EVOKE. Exactly.