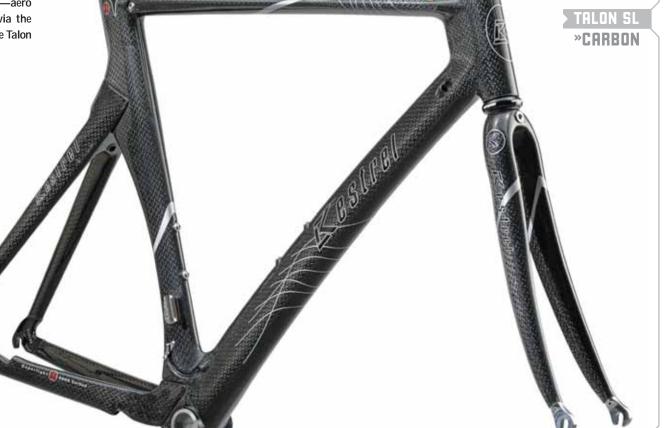

#### DETRILED SPEED

Talon and Talon SL are the most versatile road frames on the planet—aero sleek, with geometry adaptable for road-racing or time-trialing via the dual-position aero seatpost. Incredibly fast and power-efficient, the Talon series gives you versatility without compromise.

#### DETAILS

- > Structurally optimized aero sections throughout
- > Size-weighted layup schedules for uniform ride quality, regardless of size
- > Talon SL's high-modulus construction cuts grams, without cutting performance

# HUPERTUNED, HUPERFRST In road-racing trim the Talon series is arguably the most aero frame you can legally race, an unfair advantage for solo breaks and bridging moves. Its layup of long, continuous fibers harnesses pedaling energy with ruthless efficiency—just the way you want to mow down the competition.