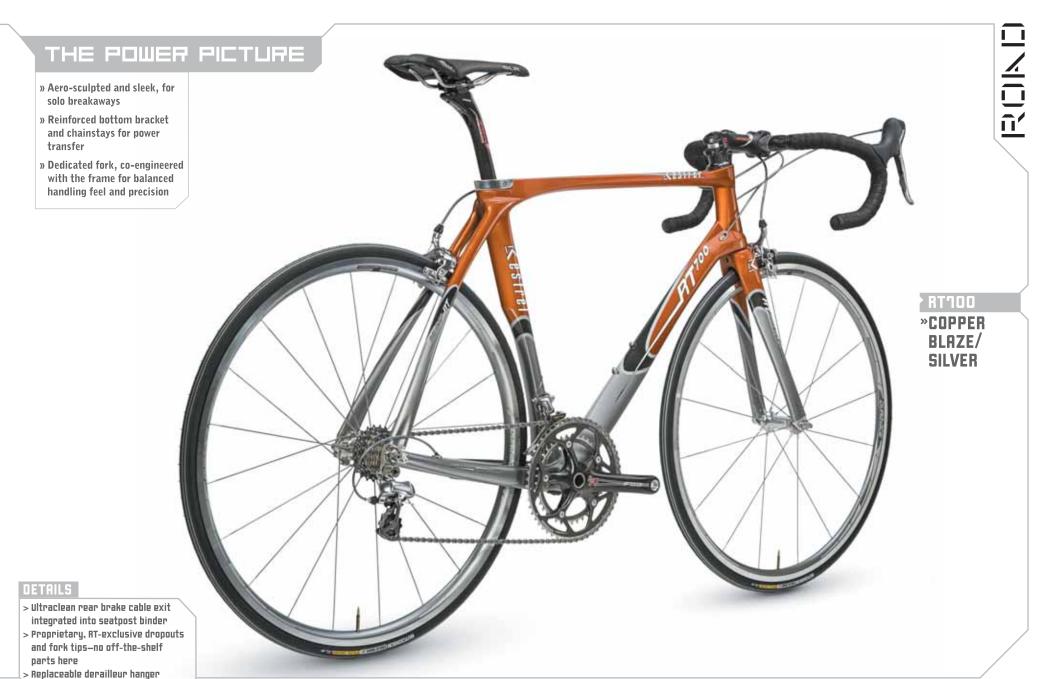

### THE POWER PICTURE

- » Constantly varying tube sections and optimized shapes throughout, for increased torsional rigidity and bottom bracket stiffness
- » Semi-sloping top tube for lower center of gravity and stiffer main triangle
- » Structurally optimized onepiece Modular Monocoque main triangle
- » Size-specific, proportionally scaled tube and junction profiles for consistent ride quality and superior stiffness in every size

#### DETAILS

- > Full internal cable routing
- > Model-specific RT Carbon aero seatpost (adaptable to standard 27.2mm post)
- > Semi-integrated headset for a low profile, optimal stiffness and full replaceability