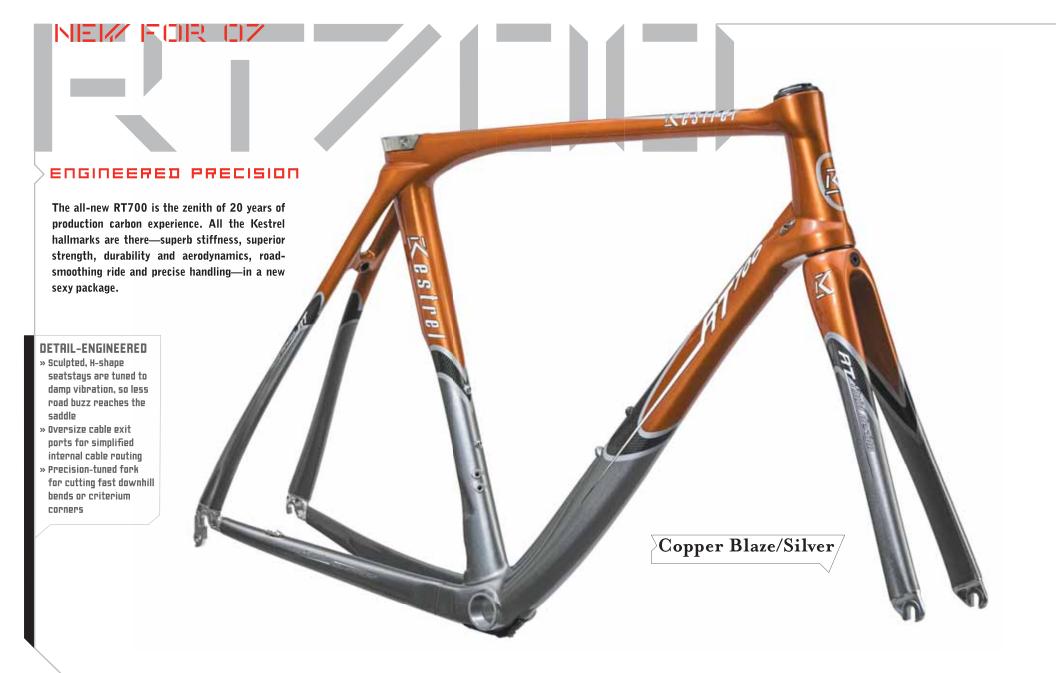

#### ENGINEERED SPEED

RT700 leverages Kestrel's unmatched carbon know-how for a superior riding experience. We sweat every detail from dropout to dropout—no other bicycle is designed by more experienced engineers, and it shows. Size-specific tuning optimizes the ride for every size, so you get the same precise handling and road-smoothing ride regardless of who you are, or where you ride.

#### DETAILS

- > Full internal cable routing
- > Model-specific RT Carbon aero seatpost (adaptable to standard 27.2mm post)
- > Semi-integrated headset for a low profile, optimal stiffness and full replaceability