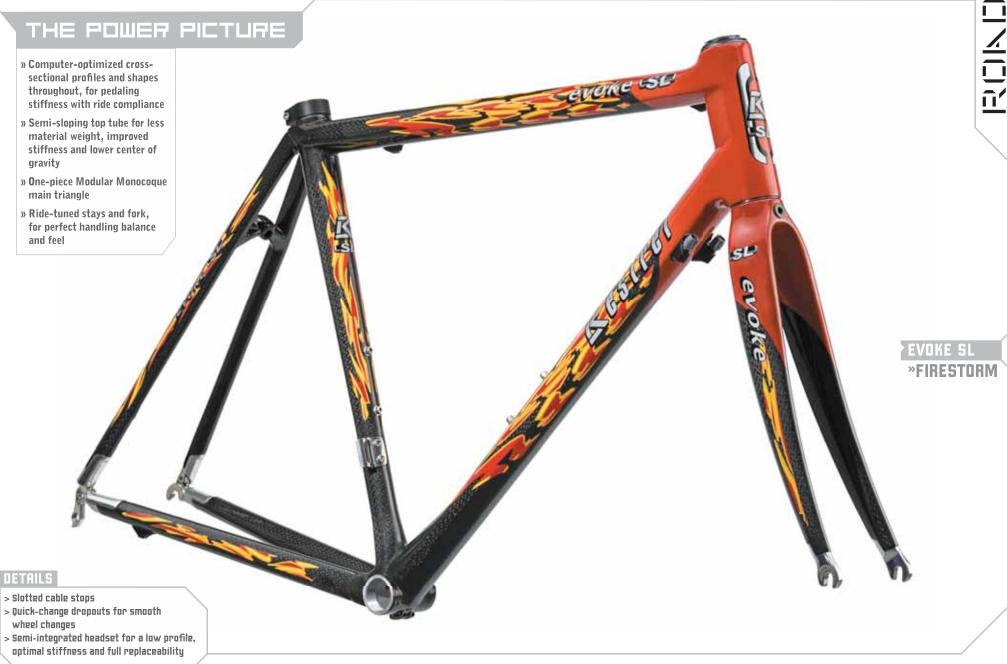

### THE POWER PICTURE

- » Constantly varying tube sections and optimized shapes throughout, for increased torsional rigidity and bottom bracket stiffness
- » Semi-sloping top tube for lower center of gravity and stiffer main triangle
- » Structurally optimized onepiece Modular Monocoque main triangle
- » Size-specific, proportionally scaled tube and junction profiles for consistent ride quality and superior stiffness in every size

#### DETAILS

- > Full internal cable routing
- > Model-specific RT Carbon aero seatpost (adaptable to standard 27.2mm post)
- > Semi-integrated headset for a low profile, optimal stiffness and full replaceability