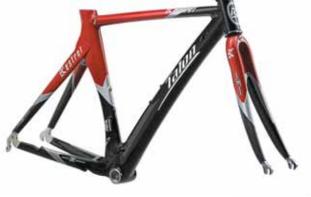

#### DETRILED SPEED

Talon and Talon SL are the most versatile road frames on the planet—aero sleek, with geometry adaptable for road-racing or time-trialing via the dual-position aero seatpost. Incredibly fast and power-efficient, the Talon series gives you versatility without compromise.

Talon Red/Black

#### DETAILS

- > Structurally optimized aero sections throughout
- > Size-weighted layup schedules for uniform ride quality, regardless of size
- > Talon SL's high-modulus construction cuts grams, without cutting performance

# HUPERTUNED, HUPERFRST In road-racing trim the Talon series is arguably the most aero frame you can legally race, an unfair advantage for solo breaks and bridging moves. Its layup of long, continuous fibers harnesses pedaling energy with ruthless efficiency—just the way you want to mow down the competition.