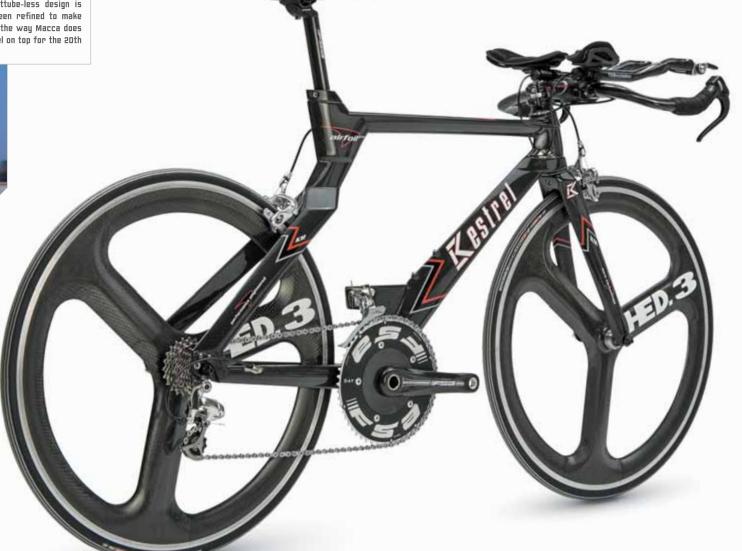

## REPODYNAMIC SUPERIORITY Airfoil Pro is all business, when it comes to speed. Its exclusive seattube-less shape means no other frame in the world puts so little obstruction between the rider's legs—it's the ultimate advantage for aero wheels, proven in wind tunnels and races the world over. Chris McCormack's ride of choice-ridden to victory by pros and age-graded champions the world over. Eliminating the seat tube eliminates the turbulence and the associated interference drag-between the rider's churning legs and the seat tube so it's sleeker and aerodynamically cleaner. It's Kestrel engineering theory, proven in the wind tunnel and out on the race course. The side profile is engineered with a rearward aerodynamic center of pressure, for improved crosswind stability in an aggressive aero tuck. The narrow frontal area and generous projected

side surfaces combine to reduce head-on drag while maximizing the sail effect in crosswinds, for the lowest overall drag in all conditions.

#### » Kestrel-exclusive seattube-less design for less total drag, as proven in the San Diego Low

**Speed Wind Tunnel** 

- » Aero downtube for optimized aerodynamics, with a structurally tuned transition to the bottom bracket to harness more power
- » Incredibly smooth ride leaves legs fresh for the run
- » Open fork doesn't crowd front wheel, maximizing aero benefits of aero wheelsets

# Macca and Airfoil Pro: The Next Chapter

Chris McCormack is the most talented man in triathlon today-strong over everything from short courses to iron-distance races. He's built a tremendous record on his Talon SL, and now he's putting his stamp on racing history with the Airfoil Pro, starting out on his new bike with his third consecutive win at Quelle Challenge Roth, and fifth-straight Ironman Australia title. Kestrel and Macca lead the way.

Tunnel-proven technology: Macca and the Airfoil Pro tested 2 minutes, 17 seconds faster per hour enough for a 4.27-mile advantage after a 112-mile bike leg. THAT'S FLYING.