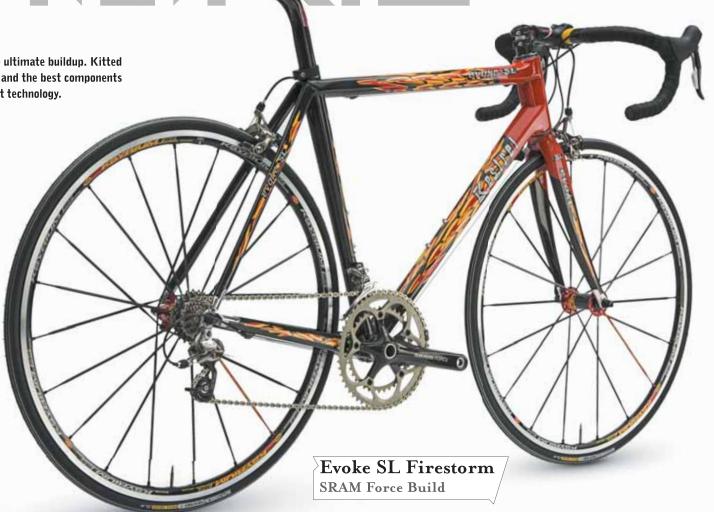

#### **EVOKE SL: TOP OF THE LINE»**

- » Taut, super-precise handling and response
- » Structurally integrated head tube, bottom bracket and rear dropouts for wicked-fast power transfer
- » Kestrel-exclusive 800ksi high-modulus carbon, for a flyweight frame that performs and rides like the benchmark EVOKE. Exactly.

- DoubleTap shifter technology
- » SRAM Force carbon cranks and levers