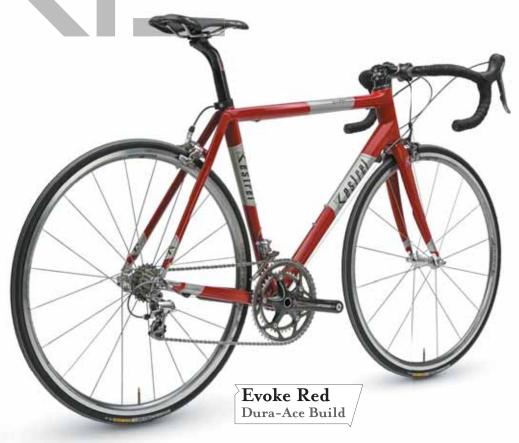

#### TECHNICAL PERFECTION

Evoke is the ultimate no-compromises, take-no-prisoners road racer. Stiff and efficient, and in a full range of seven sizes, 47-62 cm, for perfect fit that maximizes your performance.

#### SHIMANO DURA-ACE

- » The TdF-proven performance standard
- » Standard and compact (50/36T) chainring options