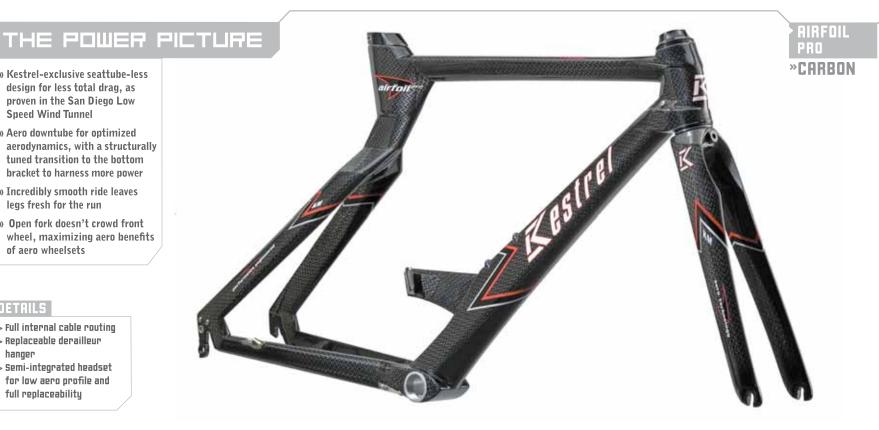

### THE POWER PICTURE

- » Constantly varying tube sections and optimized shapes throughout, for increased torsional rigidity and bottom bracket stiffness
- » Semi-sloping top tube for lower center of gravity and stiffer main triangle
- » Structurally optimized onepiece Modular Monocoque main triangle
- » Size-specific, proportionally scaled tube and junction profiles for consistent ride quality and superior stiffness in every size

#### DETAILS

- > Full internal cable routing
- > Model-specific RT Carbon aero seatpost (adaptable to standard 27.2mm post)
- > Semi-integrated headset for a low profile, optimal stiffness and full replaceability

## REPODYNAMIC SUPERIORITY Airfoil Pro is all business, when it comes to speed. Its exclusive seattube-less shape means no other frame in the world puts so little obstruction between the rider's legs—it's the ultimate advantage for aero wheels, proven in wind tunnels and races the world over. Chris McCormack's ride of choice-ridden to victory by pros and age-graded champions the world over. Eliminating the seat tube eliminates the turbulence and the associated interference drag-between the rider's churning legs and the seat tube so it's sleeker and aerodynamically cleaner. It's Kestrel engineering theory, proven in the wind tunnel and out on the race course. The side profile is engineered with a rearward aerodynamic center of pressure, for improved crosswind stability in an aggressive aero tuck. The narrow frontal area and generous projected

side surfaces combine to reduce head-on drag while maximizing the sail effect in crosswinds, for the lowest overall drag in all conditions.

#### » Kestrel-exclusive seattube-less design for less total drag, as proven in the San Diego Low

**Speed Wind Tunnel** 

- » Aero downtube for optimized aerodynamics, with a structurally tuned transition to the bottom bracket to harness more power
- » Incredibly smooth ride leaves legs fresh for the run
- » Open fork doesn't crowd front wheel, maximizing aero benefits of aero wheelsets