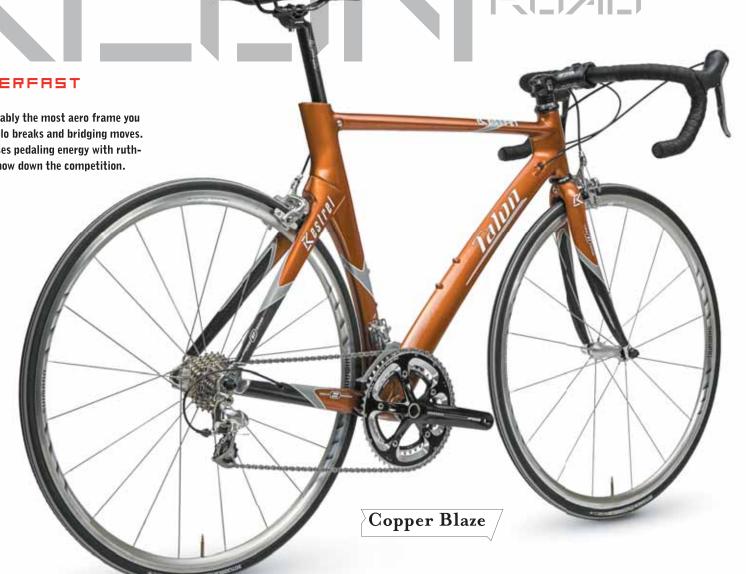

#### DETRILED SPEED

Talon and Talon SL are the most versatile road frames on the planet—aero sleek, with geometry adaptable for road-racing or time-trialing via the dual-position aero seatpost. Incredibly fast and power-efficient, the Talon series gives you versatility without compromise.

# HUPERTUNED, HUPERFRST In road-racing trim the Talon series is arguably the most aero frame you can legally race, an unfair advantage for solo breaks and bridging moves. Its layup of long, continuous fibers harnesses pedaling energy with ruthless efficiency—just the way you want to mow down the competition.