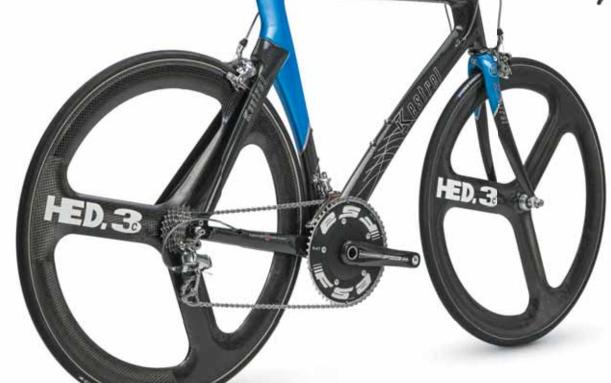

#### DETRILED SPEED

Talon and Talon SL are the most versatile road frames on the planet—aero sleek, with geometry adaptable for road-racing or time-trialing via the dual-position aero seatpost. Incredibly fast and power-efficient, the Talon series gives you versatility without compromise.

# HUPERTUNED, HUPERFRST In road-racing trim the Talon series is arguably the most aero frame you can legally race, an unfair advantage for solo breaks and bridging moves. Its layup of long, continuous fibers harnesses pedaling energy with ruthless efficiency—just the way you want to mow down the competition.

#### REPO EXCELLENCE

With a forward-position post the Talon and Talon SL are time-trial rocketships, race-proven in time trials and campaigned by five-time Ironman Australia champ Chris McCormack. Efficient, with a supple ride that won't beat you up for the next race, whether it's another road stage or a running leg.