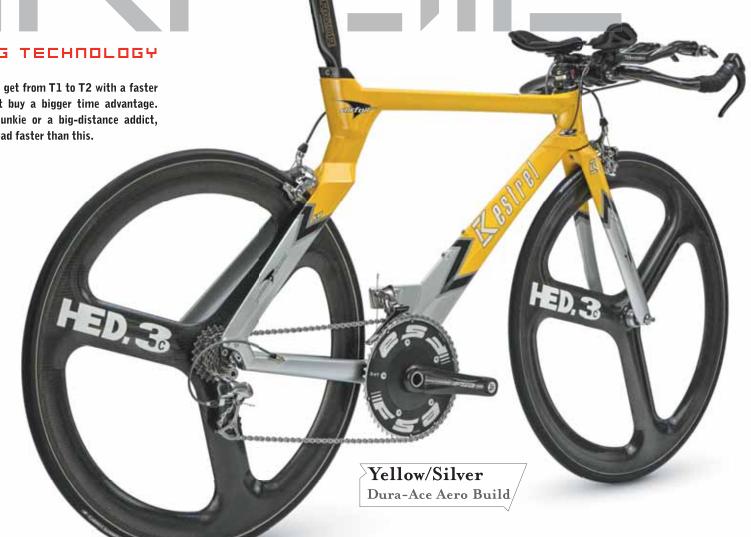

#### REPO EXCELLENCE

With a forward-position post the Talon and Talon SL are time-trial rocketships, race-proven in time trials and campaigned by five-time Ironman Australia champ Chris McCormack. Efficient, with a supple ride that won't beat you up for the next race, whether it's another road stage or a running leg.

#### TALON SL AERO BUILDS SHIMANO DURA-ACE AERO

- » Proven 10-speed performance and reliability
- » FSA Team Issue TT cranks, standard chainrings
- » Shimano Dura-Ace 1800 wheels

#### SHIMANO ULTEGRA AERO

- » Proven 10-speed performance and reliability
- » FSA Team Issue TT cranks, standard chainrings
- » Shimano 561 wheels

#### TALON AERO BUILD SHIMANO ULTEGRA AERO

- » Bulletproof 10-speed reliability
- » FSA Gossamer Pro cranks, standard and compact (50/36T) chainring options
- » Shimano 550 wheels

TALON SL AERO BUILD »BLUE ICE