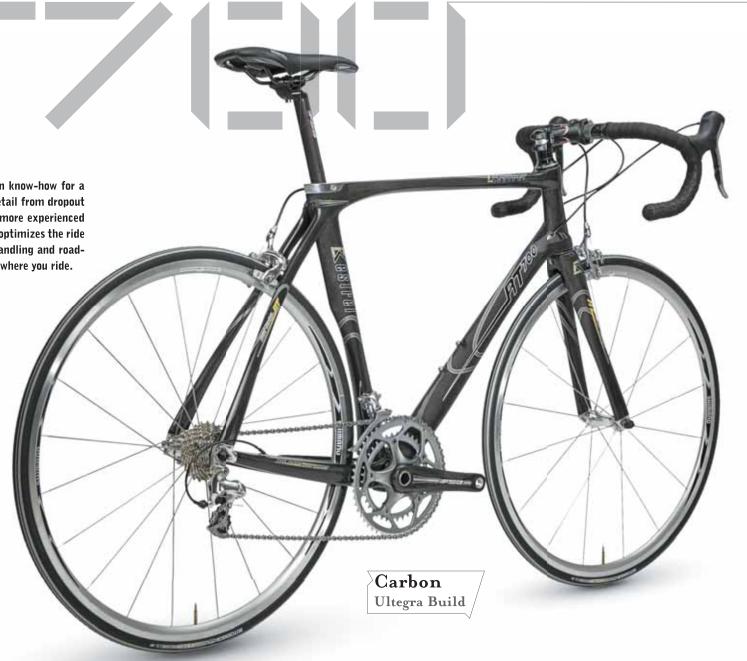

#### ENGINEERED SPEED

RT700 leverages Kestrel's unmatched carbon know-how for a superior riding experience. We sweat every detail from dropout to dropout—no other bicycle is designed by more experienced engineers, and it shows. Size-specific tuning optimizes the ride for every size, so you get the same precise handling and road-smoothing ride regardless of who you are, or where you ride.

#### DETAILS

- > Full internal cable routing
- > Model-specific RT Carbon aero seatpost (adaptable to standard 27.2mm post)
- > Semi-integrated headset for a low profile, optimal stiffness and full replaceability